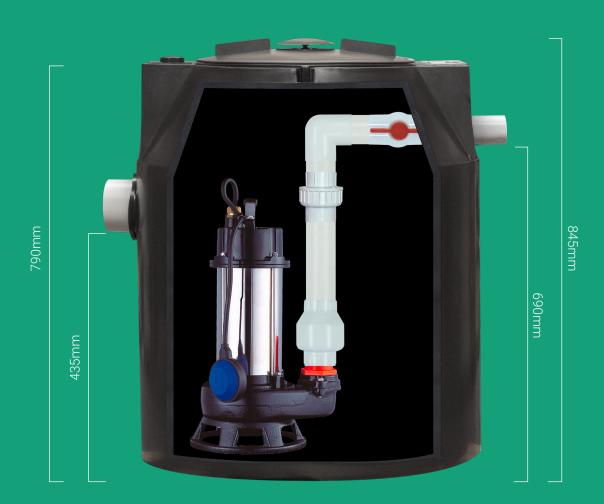

# WP250 SUBMERSIBLE PUMP CHAMBER

Above or below ground

Compact design for confined spaces

Suitable for submersible pumps

660mm

380mm Lid OD

710mm

### **DESIGN FEATURES**

- Moulded PE tank has compact overall size of 710mm diameter X 780mm (Overall height Incl lid 870mm with approximate volume of 250ltr
- Compact design can be installed in confined space
- · Unit can be installed Above-Ground or Under-Ground
- Package supplied complete with selected Pump
- Control panel MUST be installed in weatherproof location
- Package can be supplied with High Level Alarm System or computerised controller (Recomended option)
- Non Return Valve, Isolating valve and union supplied assembled with 100mm PVC inlet and 50mm PVC outlet

## **TECHNICAL DATA**

| Tank Volume (L)    | 250       | Alarm     | Options available           |  |
|--------------------|-----------|-----------|-----------------------------|--|
| Dimensions (mm)    | 710 x 845 | Inlet     | 100mm UPVC                  |  |
| Total Weight (Kg)  | 48        | Discharge | 50mm PVC class D            |  |
| Inspect Hatch (mm) | 380 Ø     | Valves    | 50mm non return & isolating |  |