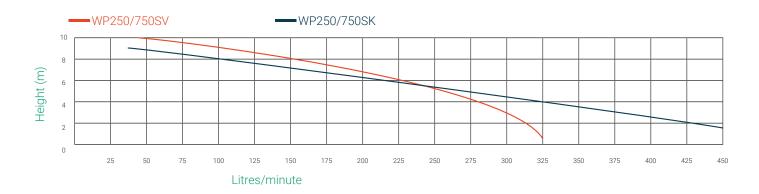

| Code                       | Application                                                                                                                                                                        | Inlet/Outlet<br>(mm) | Max<br>Flow | Capacity |
|----------------------------|------------------------------------------------------------------------------------------------------------------------------------------------------------------------------------|----------------------|-------------|----------|
| WP250/750SK<br>WP250/750SV | Secondary system for domestic applications<br>where a part of dwelling is below conventional<br>council sewer line. Eg: granny flat must have<br>access to other toilet facilities | 100 UPVC/ 50 PVC     | 450 LPM     | 250 L    |